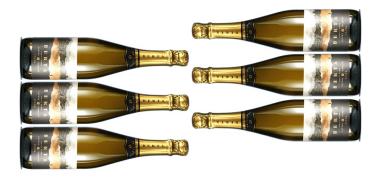

### Case

| Туре         | 6 bottles lying down<br>position |      |
|--------------|----------------------------------|------|
| Length       | 32,5                             | cms. |
| Height       | 20,0                             | cms. |
| Width        | 28,0                             | cms. |
| Volume       | 0,0182                           | m3   |
| Total weight | 8.610                            | grs. |