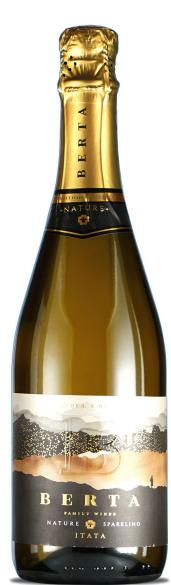

## Founder Sparkling Nature premium 2013

| Variety  | Pinot Noir 50% + Pinot Gris 50% |
|----------|---------------------------------|
| Vineyard | Santa Berta Millapel            |
| DO       | ltata Valley                    |

#### Tasting notes

Golden yellow colour. Fresh aromas of apples and citrus with notes of butter and toast delivered, a complexity delivered by the evolution of the wine in the bottle. On the palate, creamy and elegant long-lasting bubbles. Ideal for "surf and turf" boards. Oysters, crab, smoked salmon cocktail.

### Bottle

| Туре         | Espumante P16 |  |
|--------------|---------------|--|
| Colour       | Olive Green   |  |
| Weight       | 551 grs.      |  |
| Volume       | 750 сс        |  |
| Height       | 29,5 cms.     |  |
| Diameter     | 8,4 cms.      |  |
| Total weight | 1.325 grs.    |  |
| Barcode      | 0659438775303 |  |