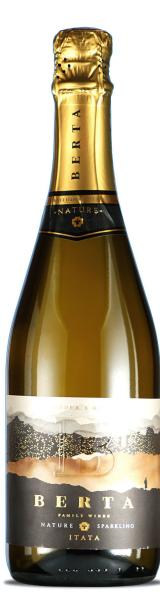

## Founder Sparkling Nature premium 2013

| Variety  | Pinot Noir 50% + Pinot Gris 50% |
|----------|---------------------------------|
| Vineyard | Santa Berta Millapel            |
| DO       | ltata Valley                    |

#### Tasting notes

Golden yellow colour. Fresh aromas of apples and citrus with notes of butter and toast delivered, a complexity delivered by the evolution of the wine in the bottle. On the palate, creamy and elegant long-lasting bubbles. Ideal for "surf and turf" boards. Oysters, crab, smoked salmon cocktail.

### Bottle

| Туре         | Espumante P16 |  |
|--------------|---------------|--|
| Colour       | Olive Green   |  |
| Weight       | 551 grs.      |  |
| Volume       | 750 сс        |  |
| Height       | 29,5 cms.     |  |
| Diameter     | 8,4 cms.      |  |
| Total weight | 1.325 grs.    |  |
| Barcode      | 0659438775303 |  |