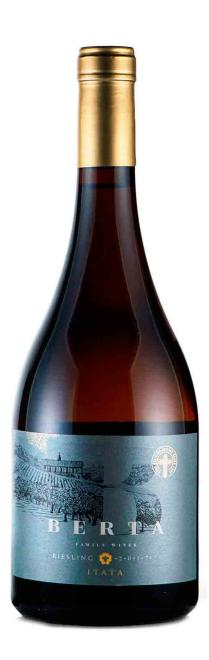

# Riesling gran reserva 2017

| Variety  | Riesling 100%        |
|----------|----------------------|
| Vineyard | Santa Berta Millapel |
| DO       | ltata Valley         |

| Alcohol          | 13,0% | alc/vol      |
|------------------|-------|--------------|
| Total acidity    | 3,62  | g/L sulfuric |
| рН               | 3,27  |              |
| Residual sugar   | 2,82  | g/l glucose  |
| Free sulphur     | 19,20 | mg/L         |
| Total sulphur    | 64,00 | mg/L         |
| Volatile acidity | 0,31  | g/L acetic   |
| MLF              | 70%   |              |

## Bottle

| Туре         | Vintage Augusta P45 |       |
|--------------|---------------------|-------|
| Colour       | White               | White |
| Weight       | 630                 | grs.  |
| Volume       | 750                 | сс    |
| Height       | 29,4                | cms.  |
| Diameter     | 9,3                 | cms.  |
| Total weight | 1.370               | grs.  |
| Barcode      | 0659438775341       |       |