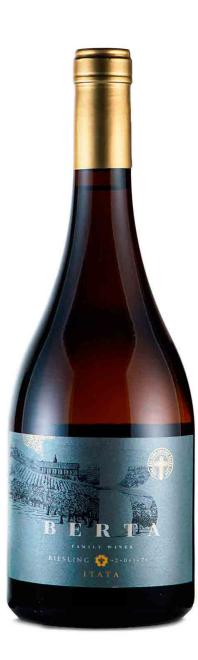

# Riesling gran reserva 2017

| Variety  | Riesling 100%        |
|----------|----------------------|
| Vineyard | Santa Berta Millapel |
| DO       | ltata Valley         |

| Alcohol          | 13,0% | alc/vol      |
|------------------|-------|--------------|
| Total acidity    | 3,62  | g/L sulfuric |
| рН               | 3,27  |              |
| Residual sugar   | 2,82  | g/l glucose  |
| Free sulphur     | 19,20 | mg/L         |
| Total sulphur    | 64,00 | mg/L         |
| Volatile acidity | 0,31  | g/L acetic   |
| MLF              | 70%   |              |

## Bottle

| Туре         | Vintage Augusta P45 |       |
|--------------|---------------------|-------|
| Colour       | White               | White |
| Weight       | 630                 | grs.  |
| Volume       | 750                 | сс    |
| Height       | 29,4                | cms.  |
| Diameter     | 9,3                 | cms.  |
| Total weight | 1.370               | grs.  |
| Barcode      | 0659438775341       |       |