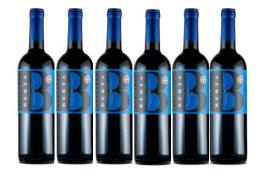

#### Case

| Туре         | 6 bottles in upright<br>position |      |
|--------------|----------------------------------|------|
| Length       | 23,7                             | cms. |
| Height       | 31,4                             | cms. |
| Width        | 16,0                             | cms. |
| Volume       | 0,0119                           | m3   |
| Total weight | 7.190                            | grs. |