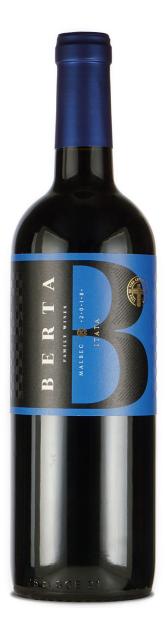

# Malbec reserva 2021

#### Tasting notes

Deep ruby red colour. Fresh red fruit aromas. Wine with a medium body and great structure, which come together elegantly for a smooth, pleasant and inviting finish.

Ideal companion for light red meats, ready meals and sautéed vegetables.

### Bottle

| Туре         | Ecova Classica P28 |      |
|--------------|--------------------|------|
| Colour       | Green              |      |
| Weight       | 400                | grs. |
| Volume       | 750                | CC   |
| Height       | 30,2               | cms. |
| Diameter     | 7,5                | cms. |
| Total weight | 1.140              | grs. |
| Barcode      | 0659438775389      |      |